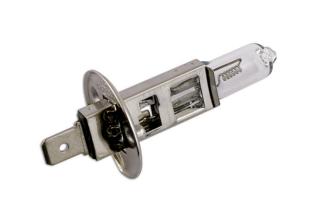

## Ampoule Lucas Halogène H1 24v 100w OE491 - 1 pc

The Lucas automotive bulb range consists of over 600 references covering cars, light and heavy duty commercial vehicles and motorcycles. With over 99 % vehicle parc coverage and an unrivaled reputation for quality, the Lucas automotive bulb offering is the obvious choice for both aftermarket and original equipment dealers throughout the world. Lucas automotive bulbs are instantly recognisable as a brand you can trust, with a heritage dating back to the earliest vehicles on the UK roads. The range has been continually developed over the years to remain at the forefront of technology whilst maintaining a broad coverage across classic cars.

## **Additional Information**

- · Ampoule Lucas Halogène Culot H1
- Code ANSI 491
- 24v / 100 watt
- · Culot Style P14.5s
- 1 pc

http:///product/30590