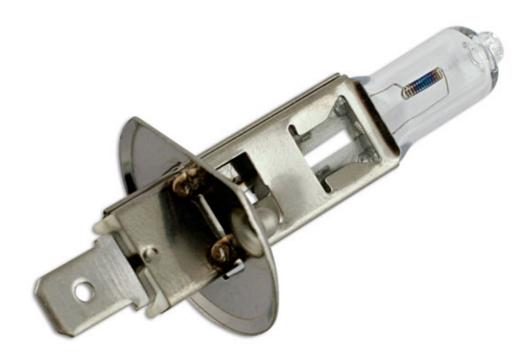

## Ampoule Lucas Halogène H1 24v 100w OE491 - 1 pc

The Lucas automotive bulb range consists of over 600 references covering cars, light and heavy duty commercial vehicles and motorcycles. With over 99 % vehicle parc coverage and an unrivaled reputation for quality, the Lucas automotive bulb offering is the obvious choice for both aftermarket and original equipment dealers throughout the world. Lucas automotive bulbs are instantly recognisable as a brand you can trust, with a heritage dating back to the earliest vehicles on the UK roads. The range has been continually developed over the years to remain at the forefront of technology whilst maintaining a broad coverage across classic cars.

## **Additional Information**

- · Ampoule Lucas Halogène Culot H1
- Code ANSI 491
- 24v / 100 watt
- · Culot Style P14.5s
- 1 pc

http:///product/30590